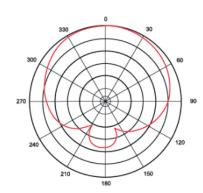

Directivity: Uni-directional Output connections: XLR (3-pin) Frequency Response: 50Hz - 15KHz

Sensitivity: -50(+/-2dB)(0dB=1V/Pa at 1kHz)

Load Impedance: ≥400Ω±30%

This product is subject to the European Waste Electrical and Elec-tronic Equipment Directive (WEEE) in its currently valid version. Do not dispose of your old device with your normal household waste. Dispose of this product through an approved waste disposal firm or through your local waste facility. Comply with the rules and regulations that apply in your country. If in doubt, consult your local waste disposal facility.