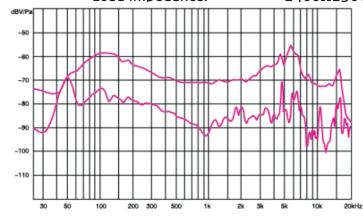

Directivity: Uni-directional Output connections: XLR (3-pin) Frequency Response: 50Hz - 15KHz

Sensitivity: -50(+/-2dB)(0dB=1V/Pa at 1kHz)

Load Impedance: ≥400Ω±30%

This product is subject to the European Waste Electrical and Elec-tronic Equipment Directive (WEEE) in its currently valid version. Do not dispose of your old device with your normal household waste. Dispose of this product through an approved waste disposal firm or through your local waste facility. Comply with the rules and regulations that apply in your country. If in doubt, consult your local waste disposal facility.